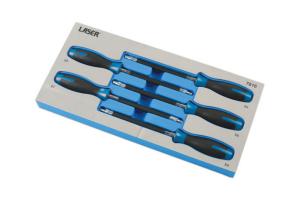

## E-Socket Flexi Driver Set 5pc

Five-piece set of flexi shaft E-Sockets in a complete range of sizes from E4 to E8. The flexible shaft is ideal for automotive applications when access is restricted, including BMW brakes, transmission and air intake fasteners. The soft grip handles have finger and thumb indents and the sockets have a non-slip knurled finish for more purchase at the business end. A professional set supplied in an EVA foam tray, perfect for tool drawer storage.

## **Additional Information**

- Sizes: E4, E5, E6, E7, E8.
- · 150mm flexible shafts for off-line access to fixings.
- · Ideal for many Automotive applications, including BMW brakes, transmission, air intake fasteners, hose clips, etc.
- Ergonomic soft grip handles with finger & thumb indents for firmer grip, with a hanging hole.
- · Foam Tray for convenient drawer storage.