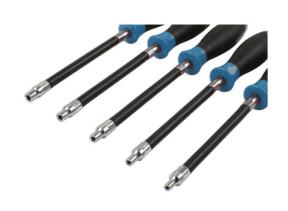

## E-Socket Flexi Driver Set 5pc

Five-piece set of flexi shaft E-Sockets in a complete range of sizes from E4 to E8. The flexible shaft is ideal for automotive applications when access is restricted, including BMW brakes, transmission and air intake fasteners. The soft grip handles have finger and thumb indents and the sockets have a non-slip knurled finish for more purchase at the business end. A professional set supplied in an EVA foam tray, perfect for tool drawer storage.

## **Additional Information**

- Sizes: E4, E5, E6, E7, E8.
- · 150mm flexible shafts for off-line access to fixings.
- · Ideal for many Automotive applications, including BMW brakes, transmission, air intake fasteners, hose clips, etc.
- Ergonomic soft grip handles with finger & thumb indents for firmer grip, with a hanging hole.
- · Foam Tray for convenient drawer storage.