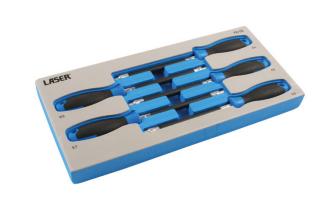

## E-Socket Flexi Driver Set 5pc

Five-piece set of flexi shaft E-Sockets in a complete range of sizes from E4 to E8. The flexible shaft is ideal for automotive applications when access is restricted, including BMW brakes, transmission and air intake fasteners. The soft grip handles have finger and thumb indents and the sockets have a non-slip knurled finish for more purchase at the business end. A professional set supplied in an EVA foam tray, perfect for tool drawer storage.

## **Additional Information**

- Sizes: E4, E5, E6, E7, E8.
- · 150mm flexible shafts for off-line access to fixings.
- · Ideal for many Automotive applications, including BMW brakes, transmission, air intake fasteners, hose clips, etc.
- Ergonomic soft grip handles with finger & thumb indents for firmer grip, with a hanging hole.
- · Foam Tray for convenient drawer storage.