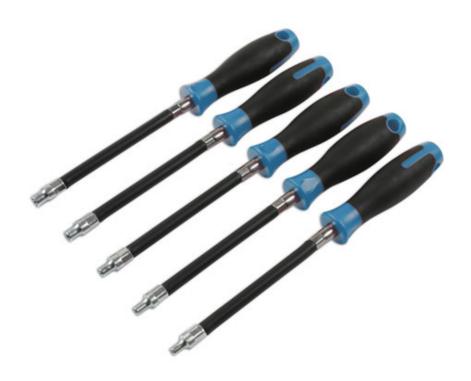

## E-Socket Flexi Driver Set 5pc

Five-piece set of flexi shaft E-Sockets in a complete range of sizes from E4 to E8. The flexible shaft is ideal for automotive applications when access is restricted, including BMW brakes, transmission and air intake fasteners. The soft grip handles have finger and thumb indents and the sockets have a non-slip knurled finish for more purchase at the business end. A professional set supplied in an EVA foam tray, perfect for tool drawer storage.

## **Additional Information**

- Sizes: E4, E5, E6, E7, E8.
- · 150mm flexible shafts for off-line access to fixings.
- · Ideal for many Automotive applications, including BMW brakes, transmission, air intake fasteners, hose clips, etc.
- Ergonomic soft grip handles with finger & thumb indents for firmer grip, with a hanging hole.
- · Foam Tray for convenient drawer storage.