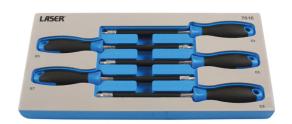

## E-Socket Flexi Driver Set 5pc

Five-piece set of flexi shaft E-Sockets in a complete range of sizes from E4 to E8. The flexible shaft is ideal for automotive applications when access is restricted, including BMW brakes, transmission and air intake fasteners. The soft grip handles have finger and thumb indents and the sockets have a non-slip knurled finish for more purchase at the business end. A professional set supplied in an EVA foam tray, perfect for tool drawer storage.

## **Additional Information**

- Sizes: E4, E5, E6, E7, E8.
- · 150mm flexible shafts for off-line access to fixings.
- · Ideal for many Automotive applications, including BMW brakes, transmission, air intake fasteners, hose clips, etc.
- Ergonomic soft grip handles with finger & thumb indents for firmer grip, with a hanging hole.
- · Foam Tray for convenient drawer storage.