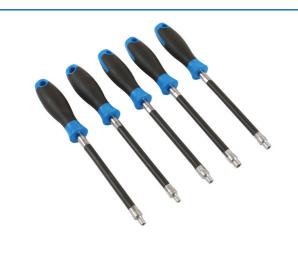

## E-Socket Flexi Driver Set 5pc

Five-piece set of flexi shaft E-Sockets in a complete range of sizes from E4 to E8. The flexible shaft is ideal for automotive applications when access is restricted, including BMW brakes, transmission and air intake fasteners. The soft grip handles have finger and thumb indents and the sockets have a non-slip knurled finish for more purchase at the business end. A professional set supplied in an EVA foam tray, perfect for tool drawer storage.

## **Additional Information**

- Sizes: E4, E5, E6, E7, E8.
- · 150mm flexible shafts for off-line access to fixings.
- · Ideal for many Automotive applications, including BMW brakes, transmission, air intake fasteners, hose clips, etc.
- Ergonomic soft grip handles with finger & thumb indents for firmer grip, with a hanging hole.
- · Foam Tray for convenient drawer storage.